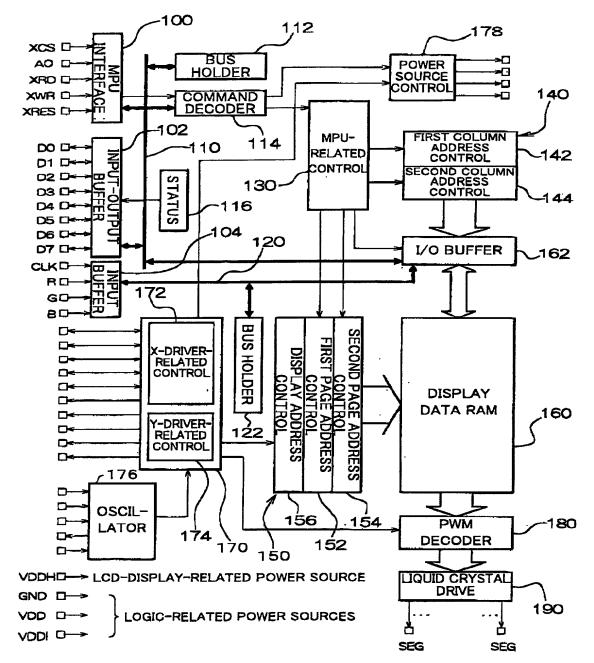

4

7

FIG. 1



n ordenen energie net al ante la plante i da plante na plante na plante na plante na plante na plante se segur

١,

FIG. 2



FIG. 3



FIG. 4

٠.



¥.,



FIG. 5





FIG. 7

\*



24 1<u>60</u> **DISPLAY DATA X-DRIVER IC** RAM AO, XRES, XCS CLK, H-Vsync XRD, XWR D7 T0 D0 R, G, B б б 18 9 -250 STILL-IMAGE MEMORY 4 MEMORY DIGITAL VIDEO ဓမ္မ MOVING-IMAGE MEMORY CAMERA - 254 -256 252 DSP MOVING-IMAGE DATA WRITE MOVING-IMAGE AREA SETTING STILL-IMAGE AREA SETTING STILL-IMAGE DATA WRITE CPU 258 DEMODULATION MODULATION/ 8 12 **OPERATION** INPUT 88 FIG. 8 32/

E LE

logalter a cover



× . . **L** 



an na an in the arment for the first of the second of the desired of the second second second second second second

T9114479 . C78501.



rd: d. f. d. r. r. f. d. d.

۰ و ۲

FIG. 11



۰. **ا** 

•





a se a se a se a la constituir de la const

11

a,

з. **Ц** 

FIG. 13



KIGGALKIG "KJ7""KIA.